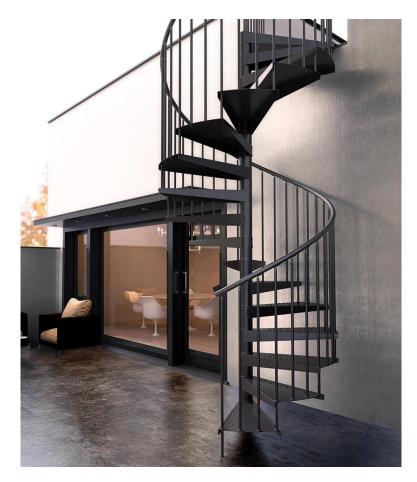

## **Outdoor Spiral Staircase Type "Firenze"**

- The Firenze range of spiral staircases combine a classic and yet also highly modern design with solid and robust structure.
- Designed for intensive use, the "Firenze" spiral staircase is wholly constructed from premium quality materials.
- The landing platform and treads are made from heavy duty steel which has been galvanized and then powder coated.
- This staircase can be used both indoors and outdoors.
- The standard kit is suitable for floor-to-floor heights from 2520 to 2720mm.
- Additional treads can be ordered separately to increase the total height to maximum 5000mm.
- Available in six standard diameters : 1100, 1200, 1300, 1400, 1500 and 1600mm.
- Check out "Spiral Staircases XXL" for diameters 1700 - 2000mm.
- Stairwell opening needs to be at least 50mm larger than the diameter of the staircase.
- The attractive universal design can be installed either clockwise or anti-clockwise.
- The standard kit includes 11 treads + platform and staircase railing with handrail.
- The handrail is made from durable plastic and has a special finish that complements the finish of the metal parts.
- The balusters and tread spacers are made from steel tube.
- The Firenze is particularly easy to assemble in comparison to other spiral staircase kits because a lot of the small components are already assembled in the factory to save you time on site.
- This spiral staircase is particularly well suited for use to access a balcony or roof terrace.
- The optional balustrade shown in the photo can be ordered as a separate accessory.
- The wide range of accessories allows you customise the staircase to your own design.
- We recommend customers consult their building control office prior to installing any staircase to check that it fully meets their requirements.
- A complete easy to follow installation guide is provided.
- Please call or email for design and/or configuration assistance.