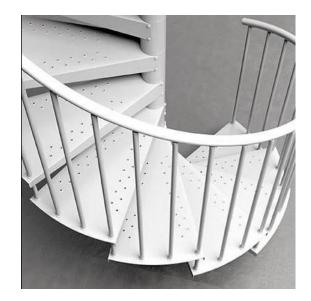

## **Outdoor Spiral Staircase Type "Firenze"**

- The Firenze range of spiral staircases combine a classic and yet also highly modern design with solid and robust structure.
- Designed for intensive use, the "Firenze" spiral staircase is wholly constructed from premium quality materials.
- The landing platform and treads are made from heavy duty steel which has been galvanized and then powder coated.
- This staircase can be used both indoors and outdoors.
- The standard kit is suitable for floor-to-floor heights from 2520 to 2720mm.
- Additional treads can be ordered separately to increase the total height to maximum 5000mm.
- Available in six standard diameters : 1100, 1200, 1300, 1400, 1500 and 1600mm.
- Check out "Spiral Staircases XXL" for diameters 1700 - 2000mm.
- Stairwell opening needs to be at least 50mm larger than the diameter of the staircase.
- The attractive universal design can be installed either clockwise or anti-clockwise.
- The standard kit includes 11 treads + platform and staircase railing with handrail.
- The handrail is made from durable plastic and has a special finish that complements the finish of the metal parts.
- The balusters and tread spacers are made from steel tube.
- The Firenze is particularly easy to assemble in comparison to other spiral staircase kits because a lot of the small components are already assembled in the factory to save you time on site.
- This spiral staircase is particularly well suited for use to access a balcony or roof terrace.
- The optional balustrade shown in the photo can be ordered as a separate accessory.
- The wide range of accessories allows you customise the staircase to your own design.
- We recommend customers consult their building control office prior to installing any staircase to check that it fully meets their requirements.
- A complete easy to follow installation guide is provided.
- Please call or email for design and/or configuration assistance.

## **Rise and treads**

- The standard staircase fits a floor-to-floor total height of 2520-2720mm with 12 rises (11 treads + 1 x landing platform).
- The rise can be adjusted between 210-230mm.
- The staircase rotates 360° with 12 standard shaped treads.
- The distance between the treads is created using spacers.
- The tread rise can be 210mm, 215mm, 220mm, 225mm or 230mm.